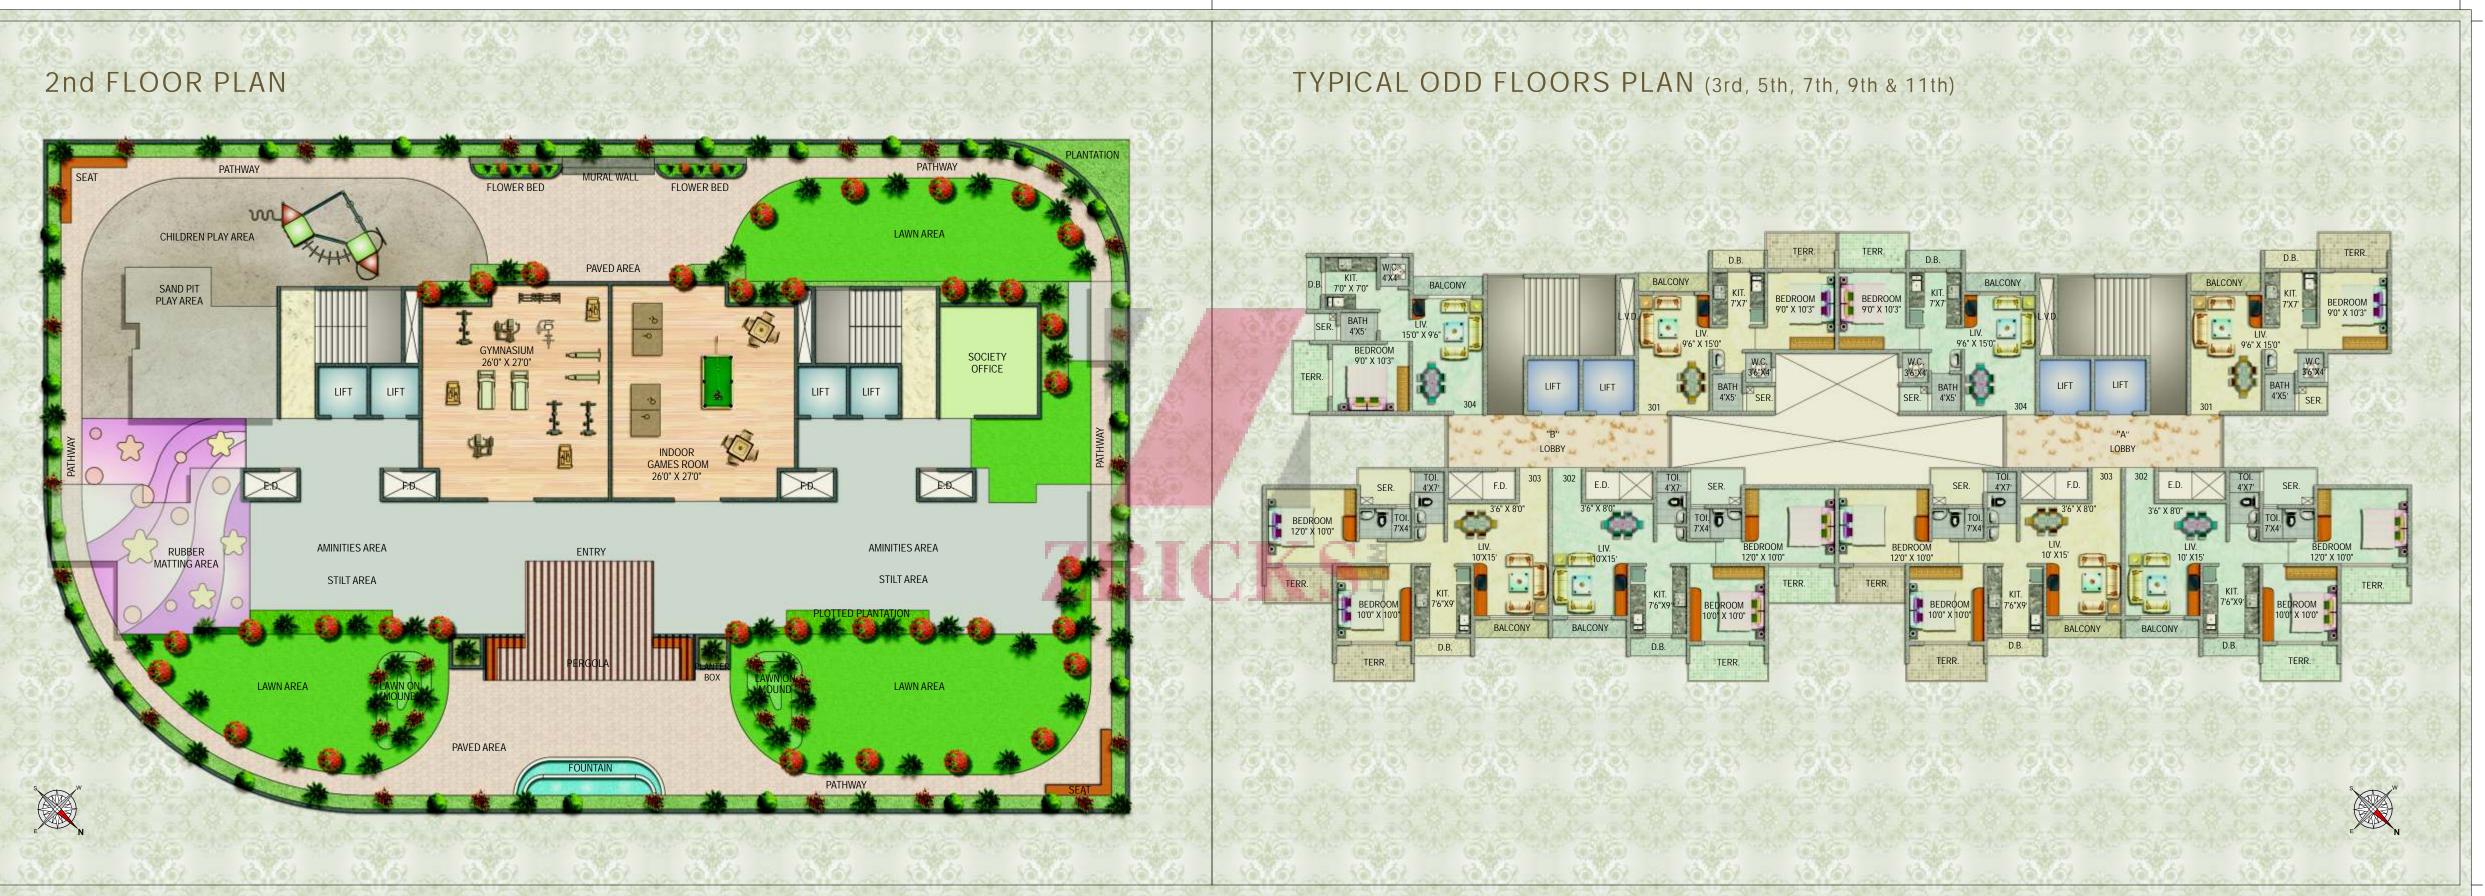

> • Grand 13-storey Neoclassic tower • 1 BHK & 2 BHK Apartments • Indoor games •Hi-tech Gymnasium • Second Floor Podium level with health club and party lawn.

Health club, Party lawn, Indoor games, Designer landscape garden Children play area, Jogging tracks & Hi-tech gym professionally managed

GROUND FLOOR PLAN