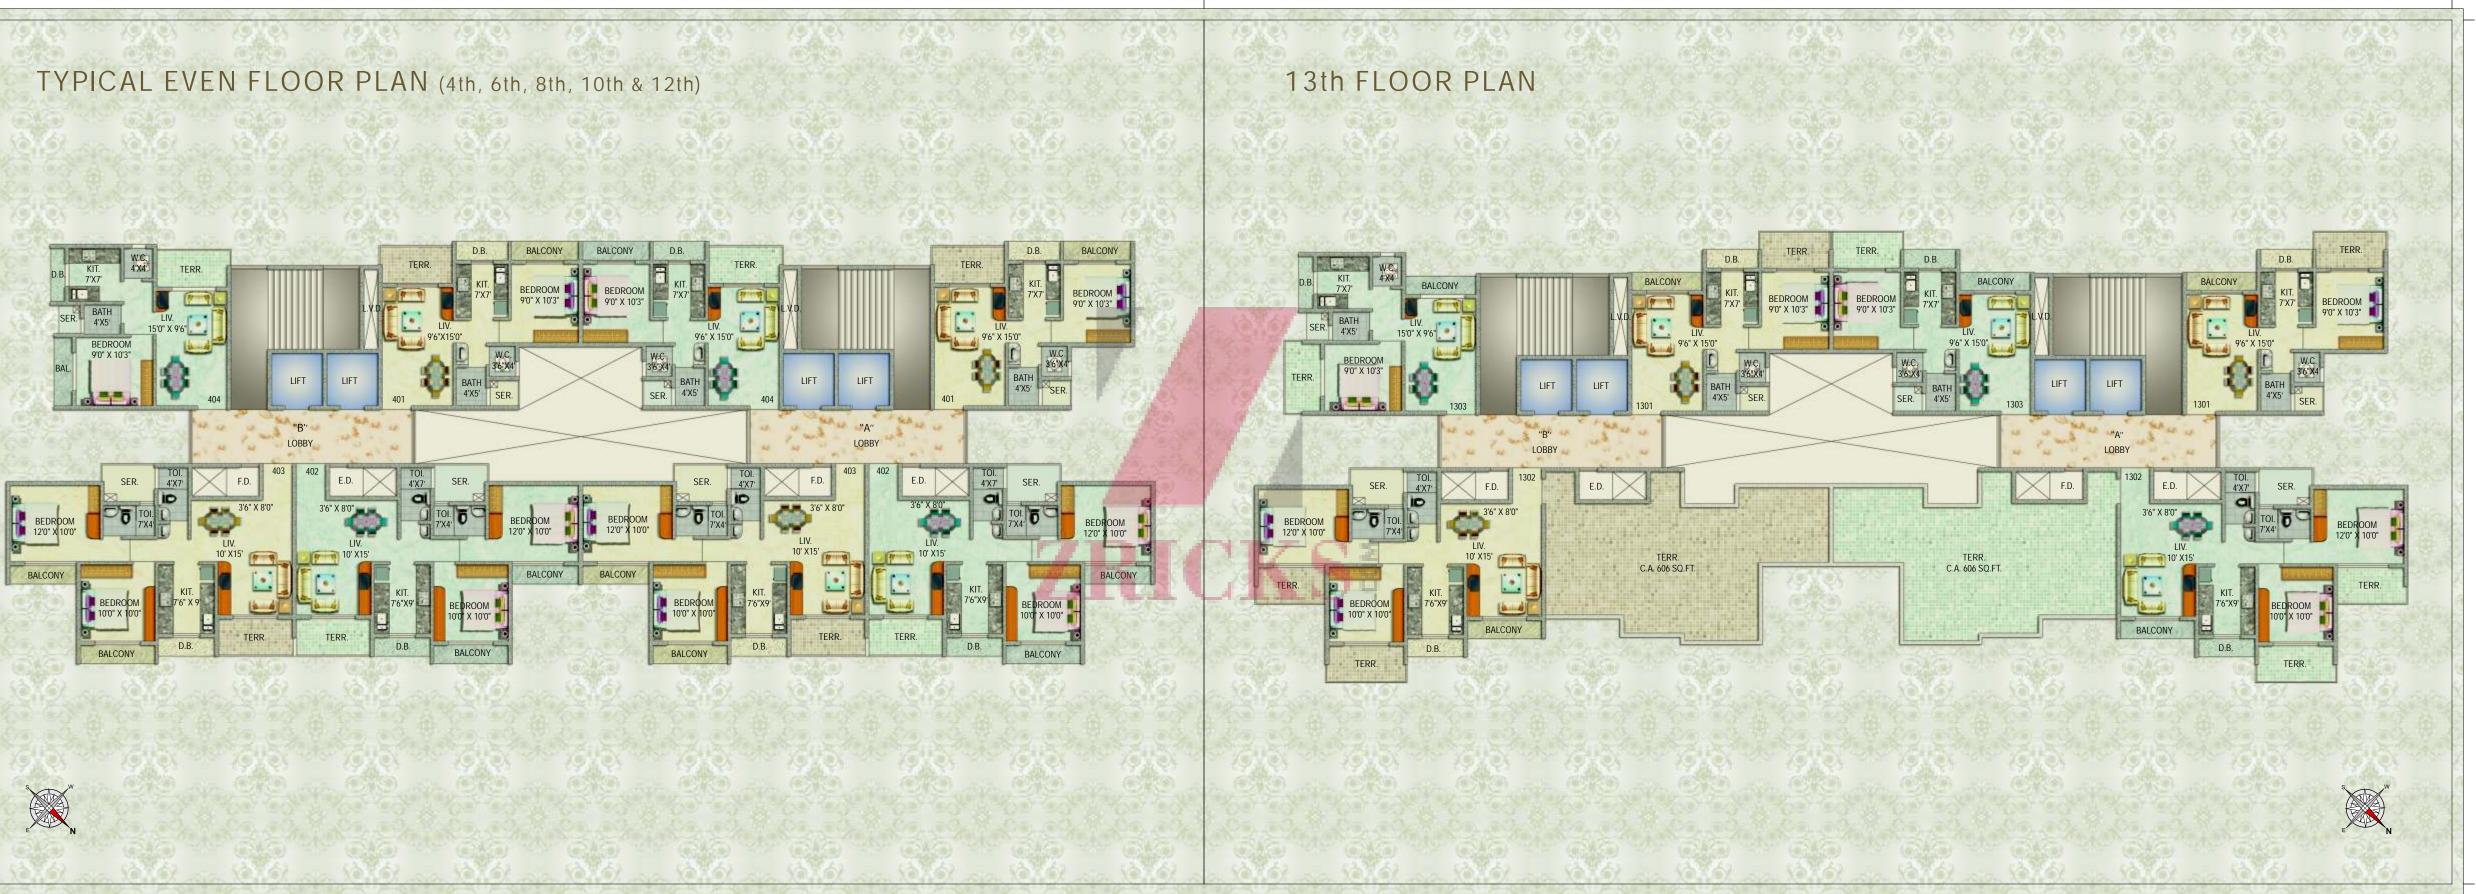

> • Grand 13-storey Neoclassic tower • 1 BHK & 2 BHK Apartments • Indoor games •Hi-tech Gymnasium • Second Floor Podium level with health club and party lawn.