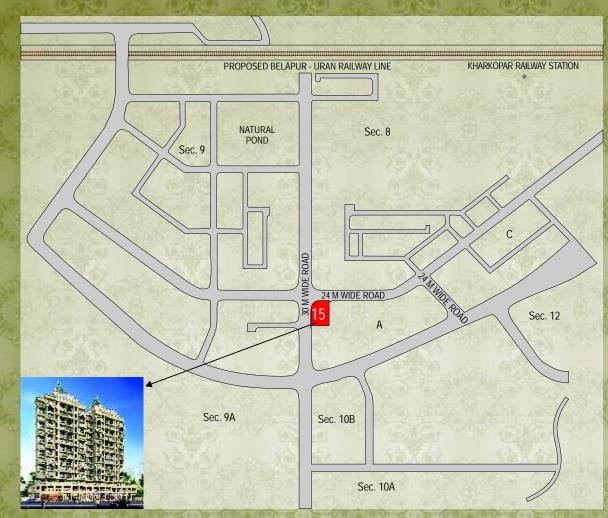

Site Add.: Plot No. 15, Sector 8, Ulwe, Navi Mumbai

**RCC Consultants**: Architect Dimensions

A. G. Gokhale & Associates

**Interior Consultant:** Vini & Associates

Landscape Design: New Arch Design

### LOCATIONAL ADVANTAGE

- die-

Located in the heart of Ulwe, Sai Fortune is an oasis with every contemporary comfort and luxury.

Close to Proposed International Airport

- Kharkopar Railway Station 5 min walking distance
- Close Proximity to :
- Reliance SEZ
- Proposed Sports Stadium
- Nhava Shiwri Sea Link
- Proposed 90 mt. wide coastal road.