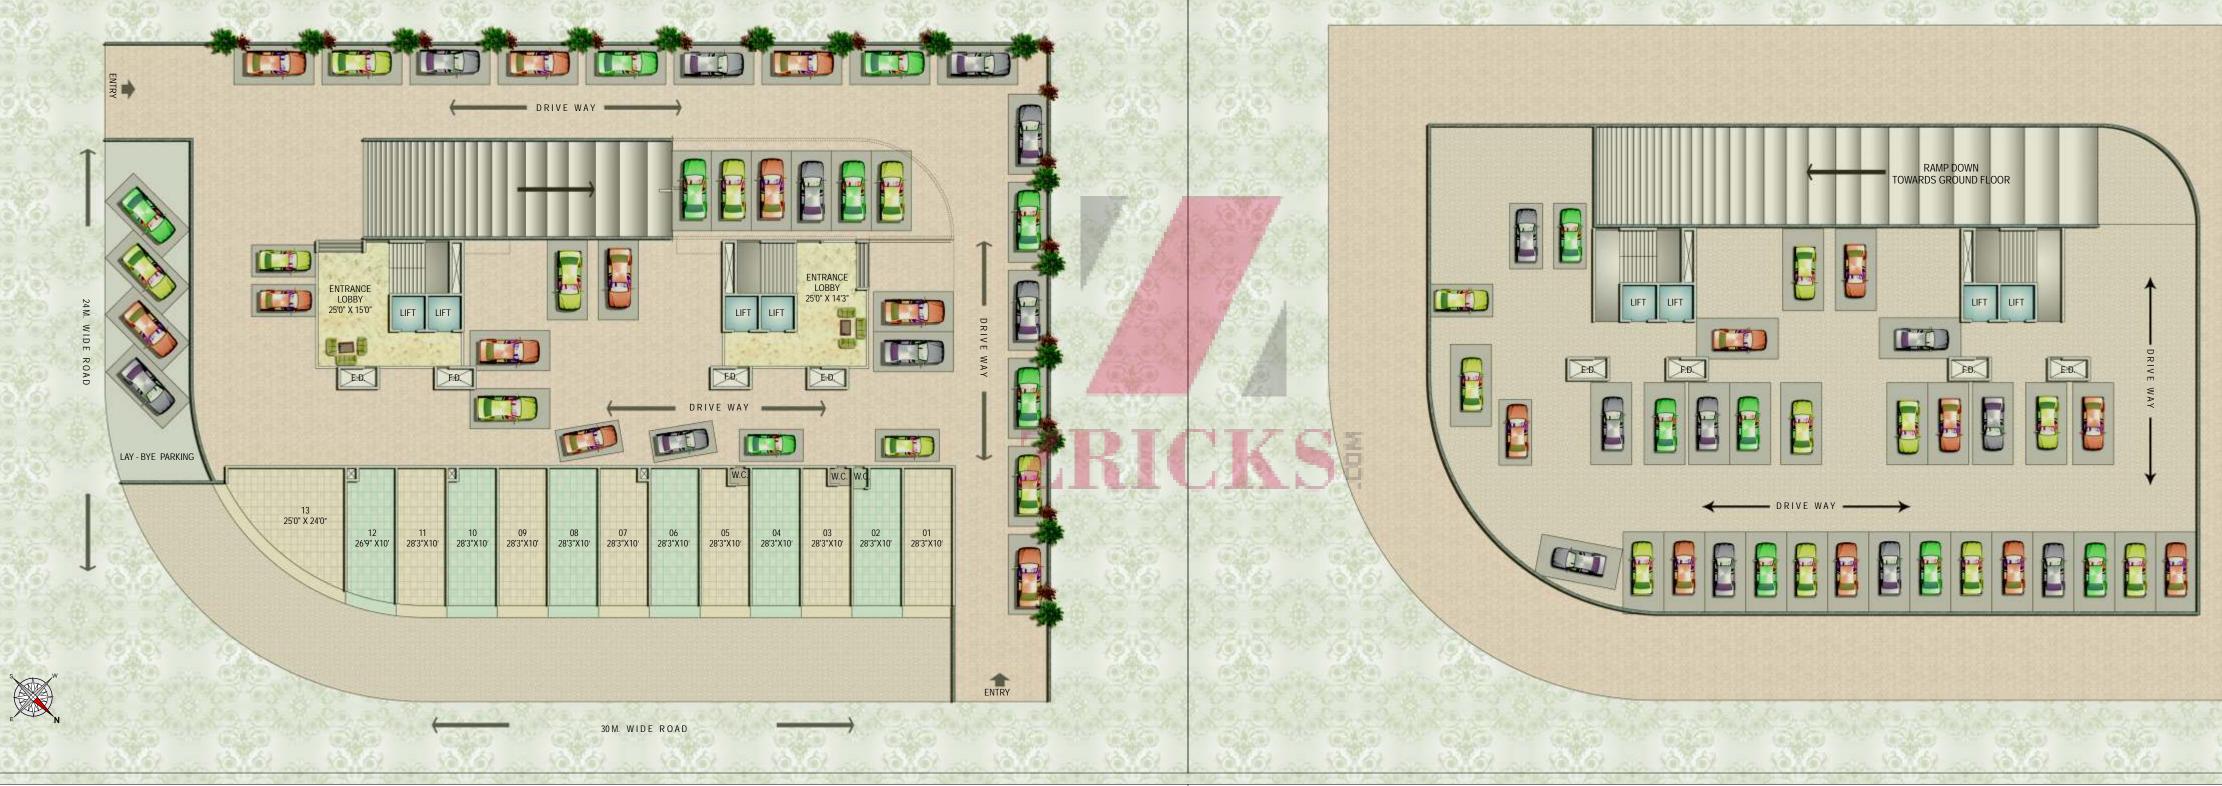

Health club, Party lawn, Indoor games, Designer landscape garden Children play area, Jogging tracks & Hi-tech gym professionally managed

GROUND FLOOR PLAN